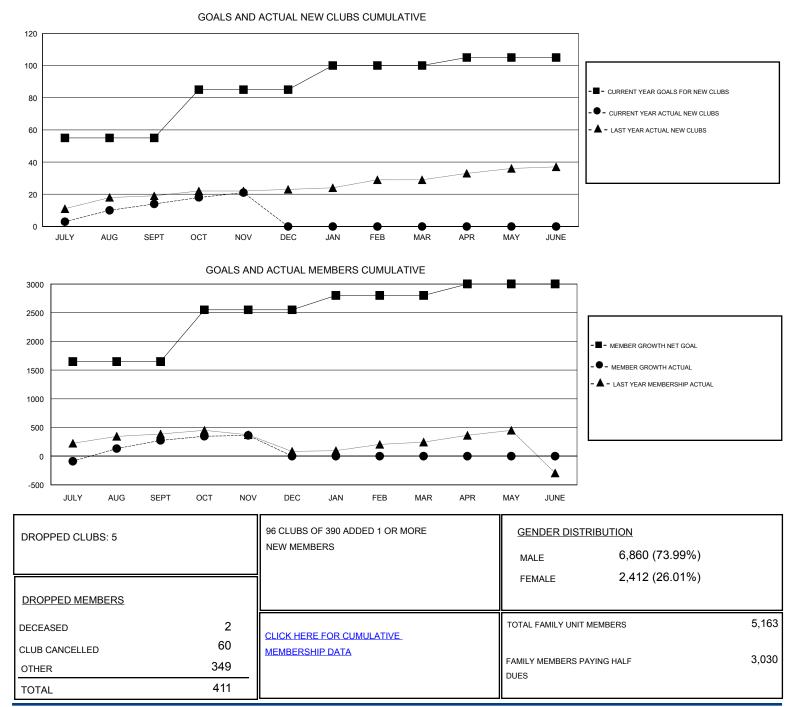

## District 325B2

Results as of: 11/30/2019

| GMT:                  |               |           |               |                       |                           |                         | GMT CA                                             |
|-----------------------|---------------|-----------|---------------|-----------------------|---------------------------|-------------------------|----------------------------------------------------|
| Clubs                 |               |           |               | Members               |                           |                         |                                                    |
| RESULTS FOR 2019-2020 |               |           |               | RESULTS FOR 2019-2020 |                           |                         |                                                    |
| QUARTER               | NEW CLUB GOAL | NEW CLUBS | DROPPED CLUBS | QUARTER               | MEMBER GROWTH NET<br>GOAL | MEMBER GROWTH<br>ACTUAL | DROPPED<br>MEMBERS ACTUAL<br>(including transfers) |
| JULY/AUG/SEPT         | 55            | 14        | 3             | JULY/AUG/SEPT         | 1650                      | 540                     | 257                                                |
| OCT/NOV/DEC           | 30            | 7         | 2             | OCT/NOV/DEC           | 900                       | 244                     | 154                                                |
| JAN/FEB/MAR           | 15            | 0         | 0             | JAN/FEB/MAR           | 250                       | 0                       | 0                                                  |
| APR/MAY/JUNE          | 5             | 0         | 0             | APR/MAY/JUNE          | 200                       | 0                       | 0                                                  |